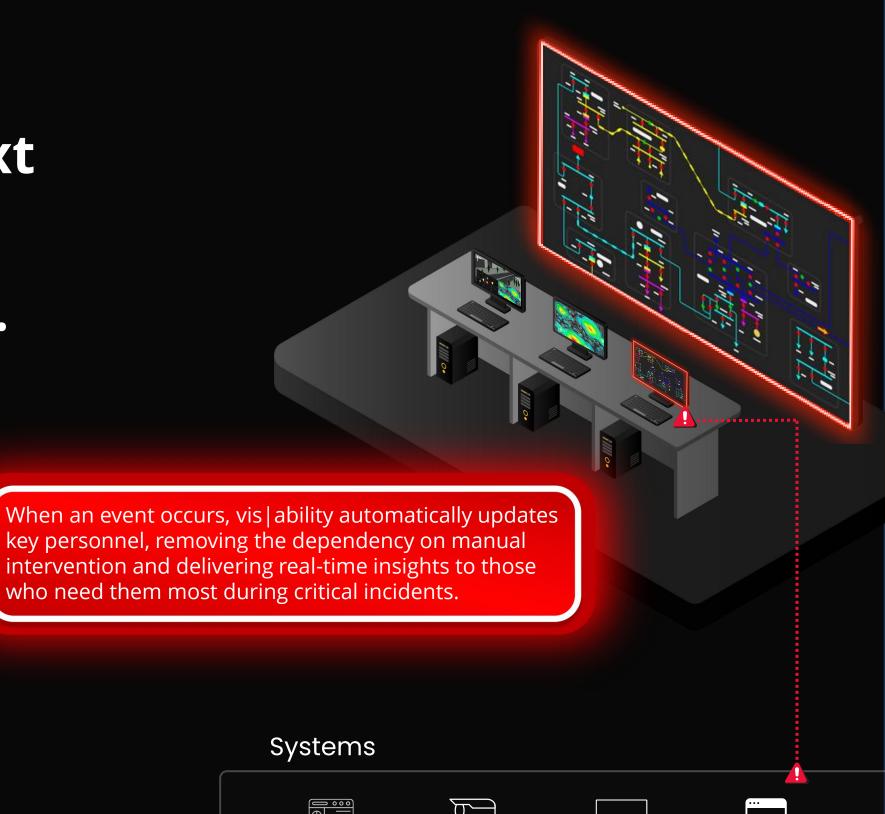

## Systems

dashboards cameras

Respond instantly with context automatically delivered from integrated alarms to any user.

cameras

applications

Respond instantly with context automatically delivered from integrated alarms to any user.