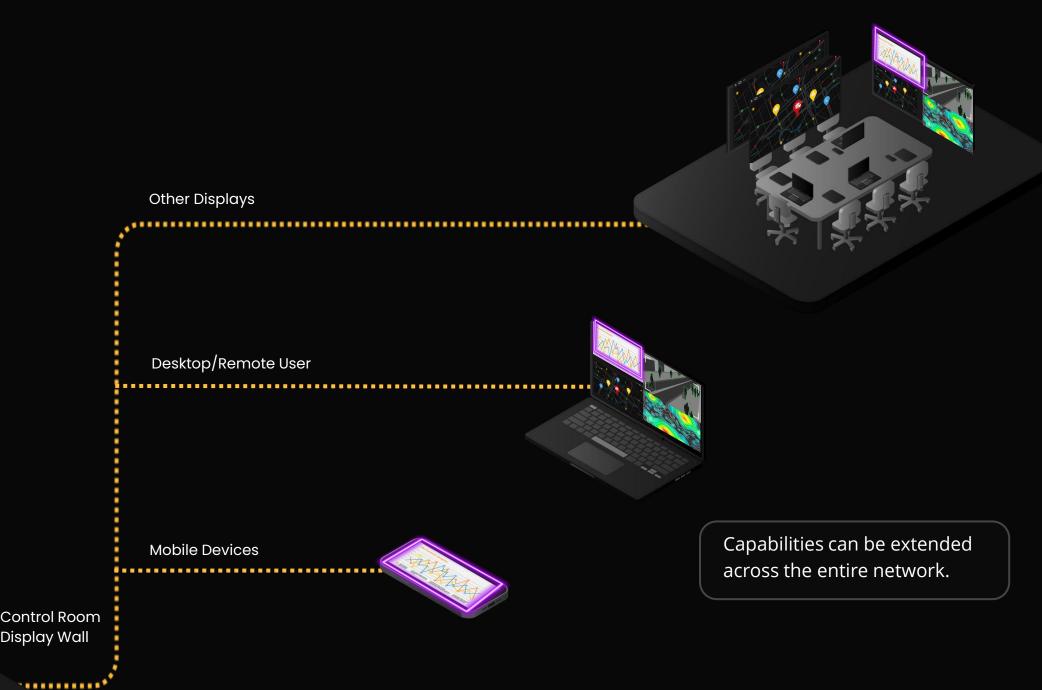

# Share that content with people and displays in real time

# Share that content with people and displays in real time

This allows seamless content publishing and viewing, with the added benefit of delivering visual information directly to personal devices via the network.

Control Room Display Wall