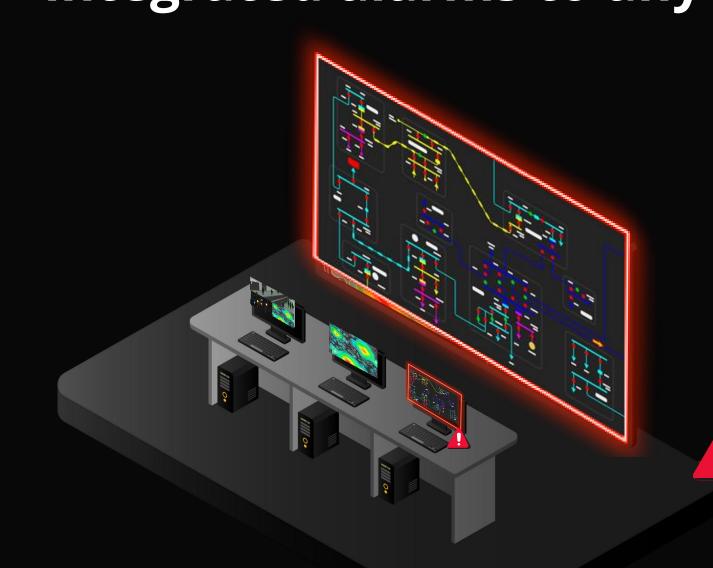

## Systems

dashboards cameras

Respond instantly with context automatically delivered from integrated alarms to any user.

cameras

applications

Respond instantly with context automatically delivered from integrated alarms to any user.