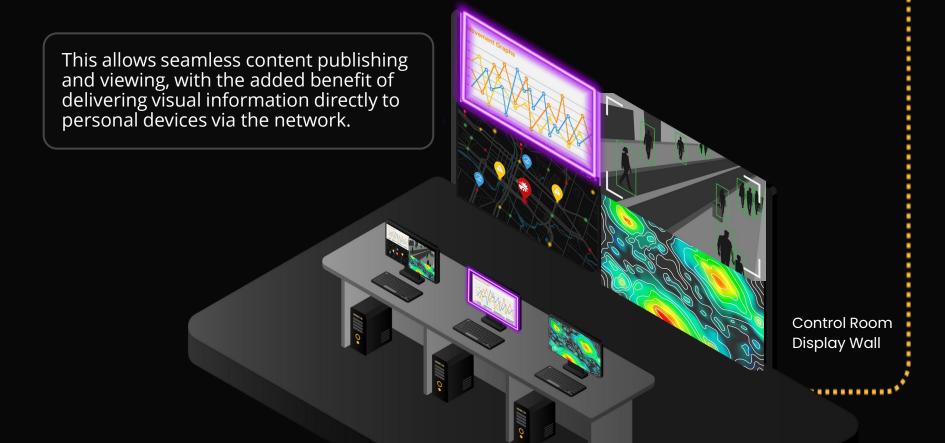

# Share that content with people and displays in real time

This allows seamless content publishing and viewing, with the added benefit of delivering visual information directly to personal devices via the network.

Control Room Display Wall