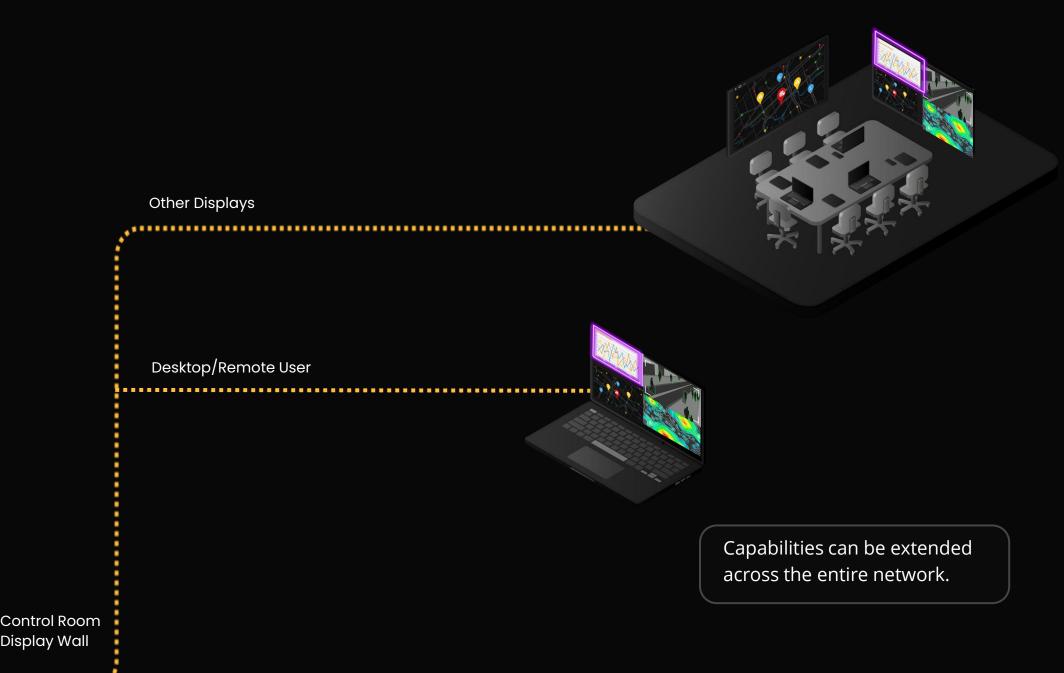

# Share that content with people and displays in real time

# Share that content with people and displays in real time

This allows seamless content publishing and viewing, with the added benefit of delivering visual information directly to personal devices via the network.

Control Room Display Wall