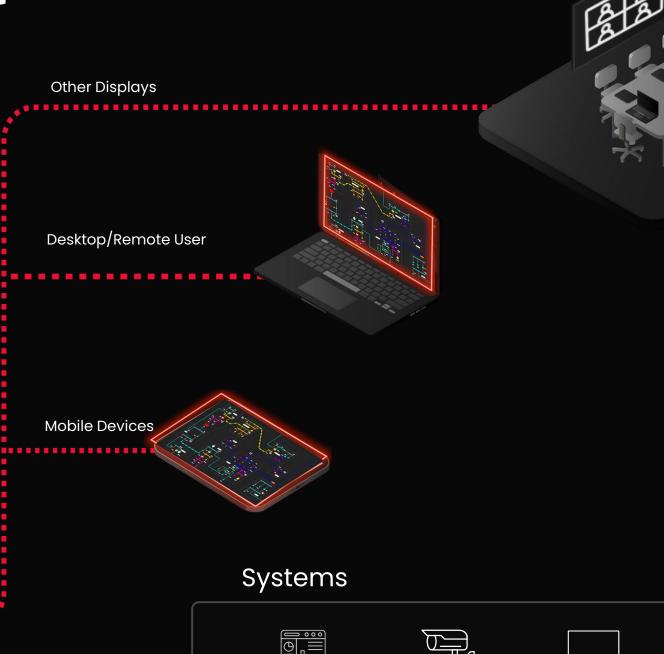

## Systems

Other Displays

# Share that content with people and displays in real time

This allows seamless content publishing and viewing, with the added benefit of delivering visual information directly to personal devices via the network.