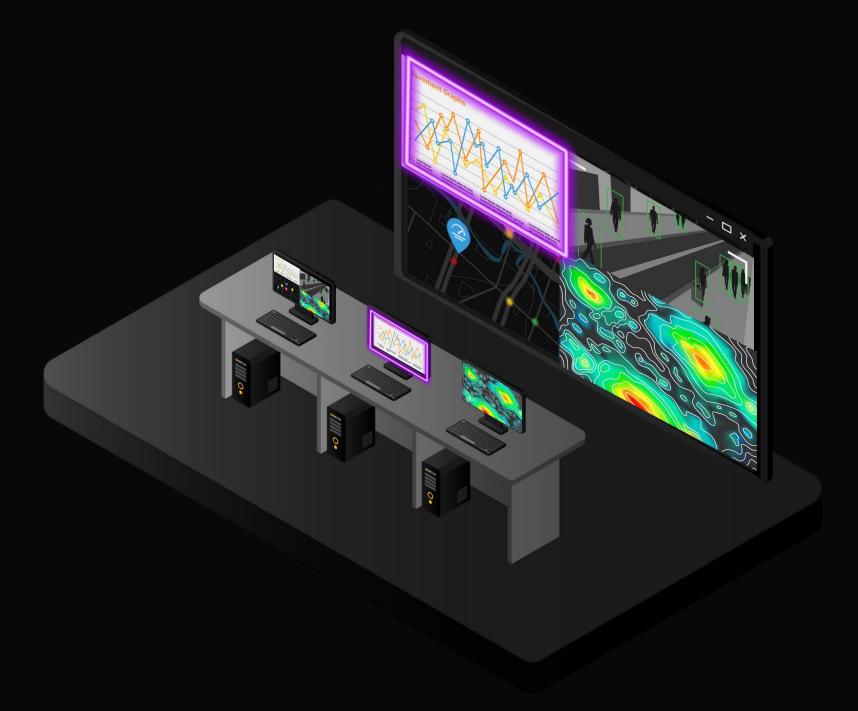

## **ELIMINATE**

- Disparate Information
- Lack of Cohesion
- Operational Disconnect

Maximize
Responsiveness
through
Automation

Respond