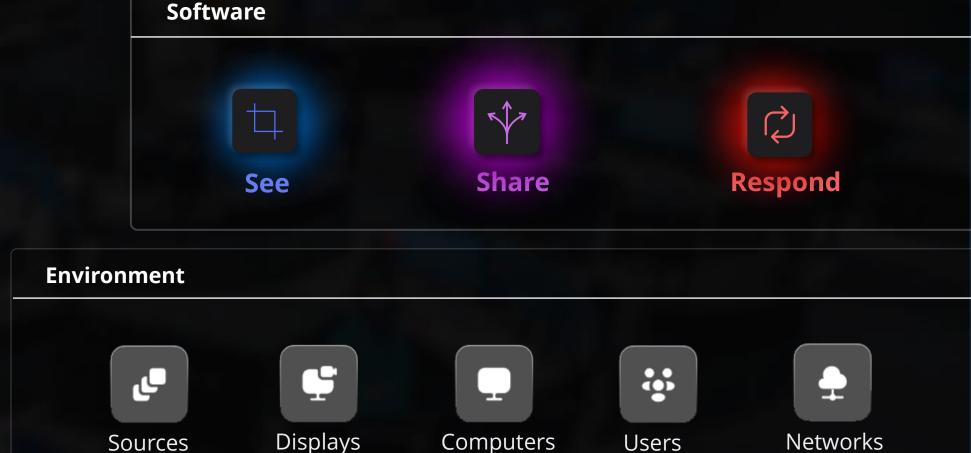

## Overcoming Complexity with Clarity

**Solution Overview** 

Shift from
Fragmented Data
to a Cohesive
Operational Picture

See

### **ELIMINATE**

- Manual Overload
- Delayed Awareness
- Operational Inefficiency

Interact with your Team in a Collaborative Operational View

Share

## **ELIMINATE**

- Disparate Information
- Lack of Cohesion
- Operational Disconnect

Maximize
Responsiveness
through
Automation

Respond