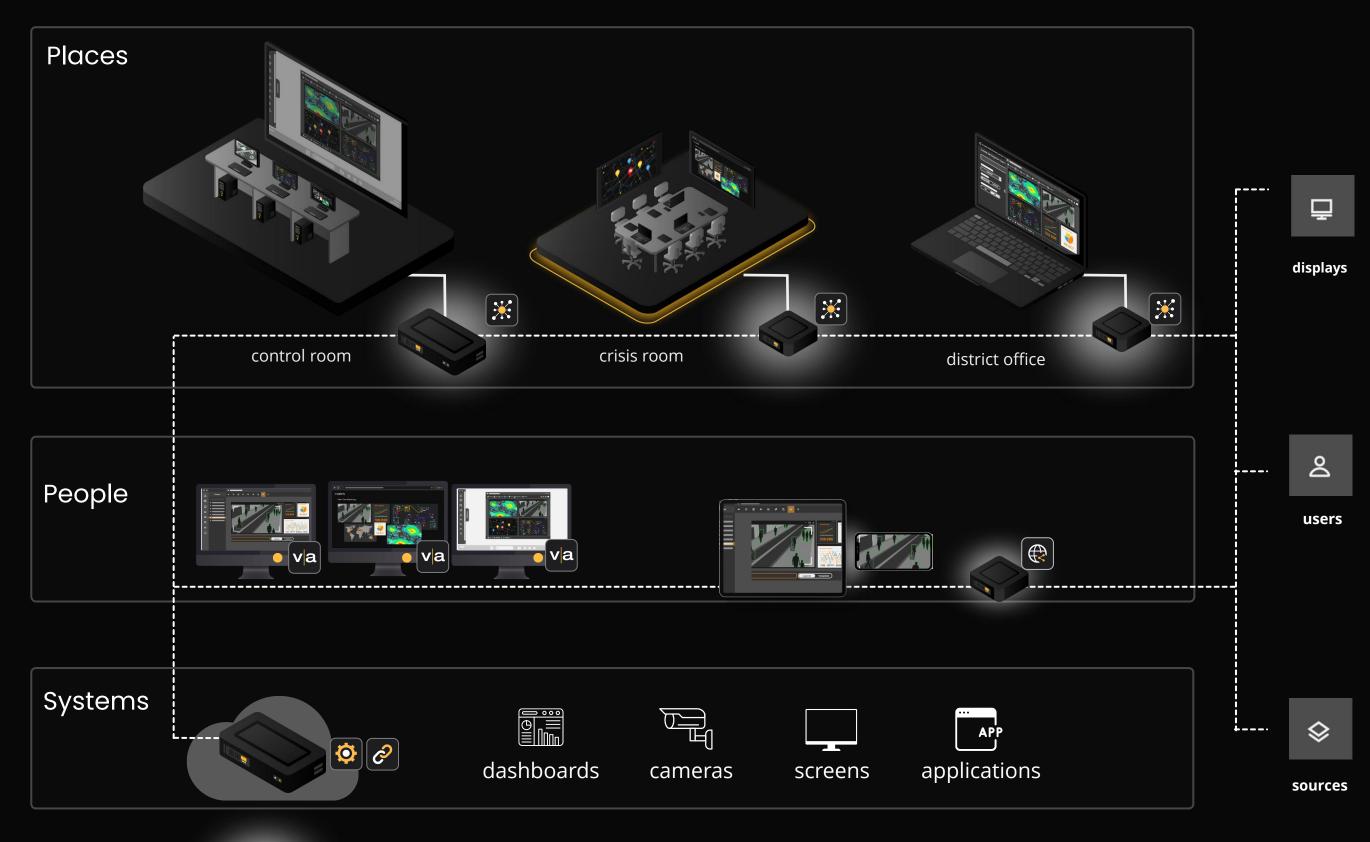

## **ELIMINATE**

- Hindered Decision-Making
- Overlooked Opportunities
- Persistent Overwhelm

**Solution Overview** 

See all relevant content, manage it seamlessly from any user to any display.

Systems

**Solution Overview** 

# Share that content with people and displays in real time

This allows seamless content publishing and viewing, with the added benefit of delivering visual information directly to personal devices via the network.

## Systems

dashboards cameras

Respond instantly with context automatically delivered from integrated alarms to any user.

cameras

applications

Respond instantly with context automatically delivered from integrated alarms to any user.